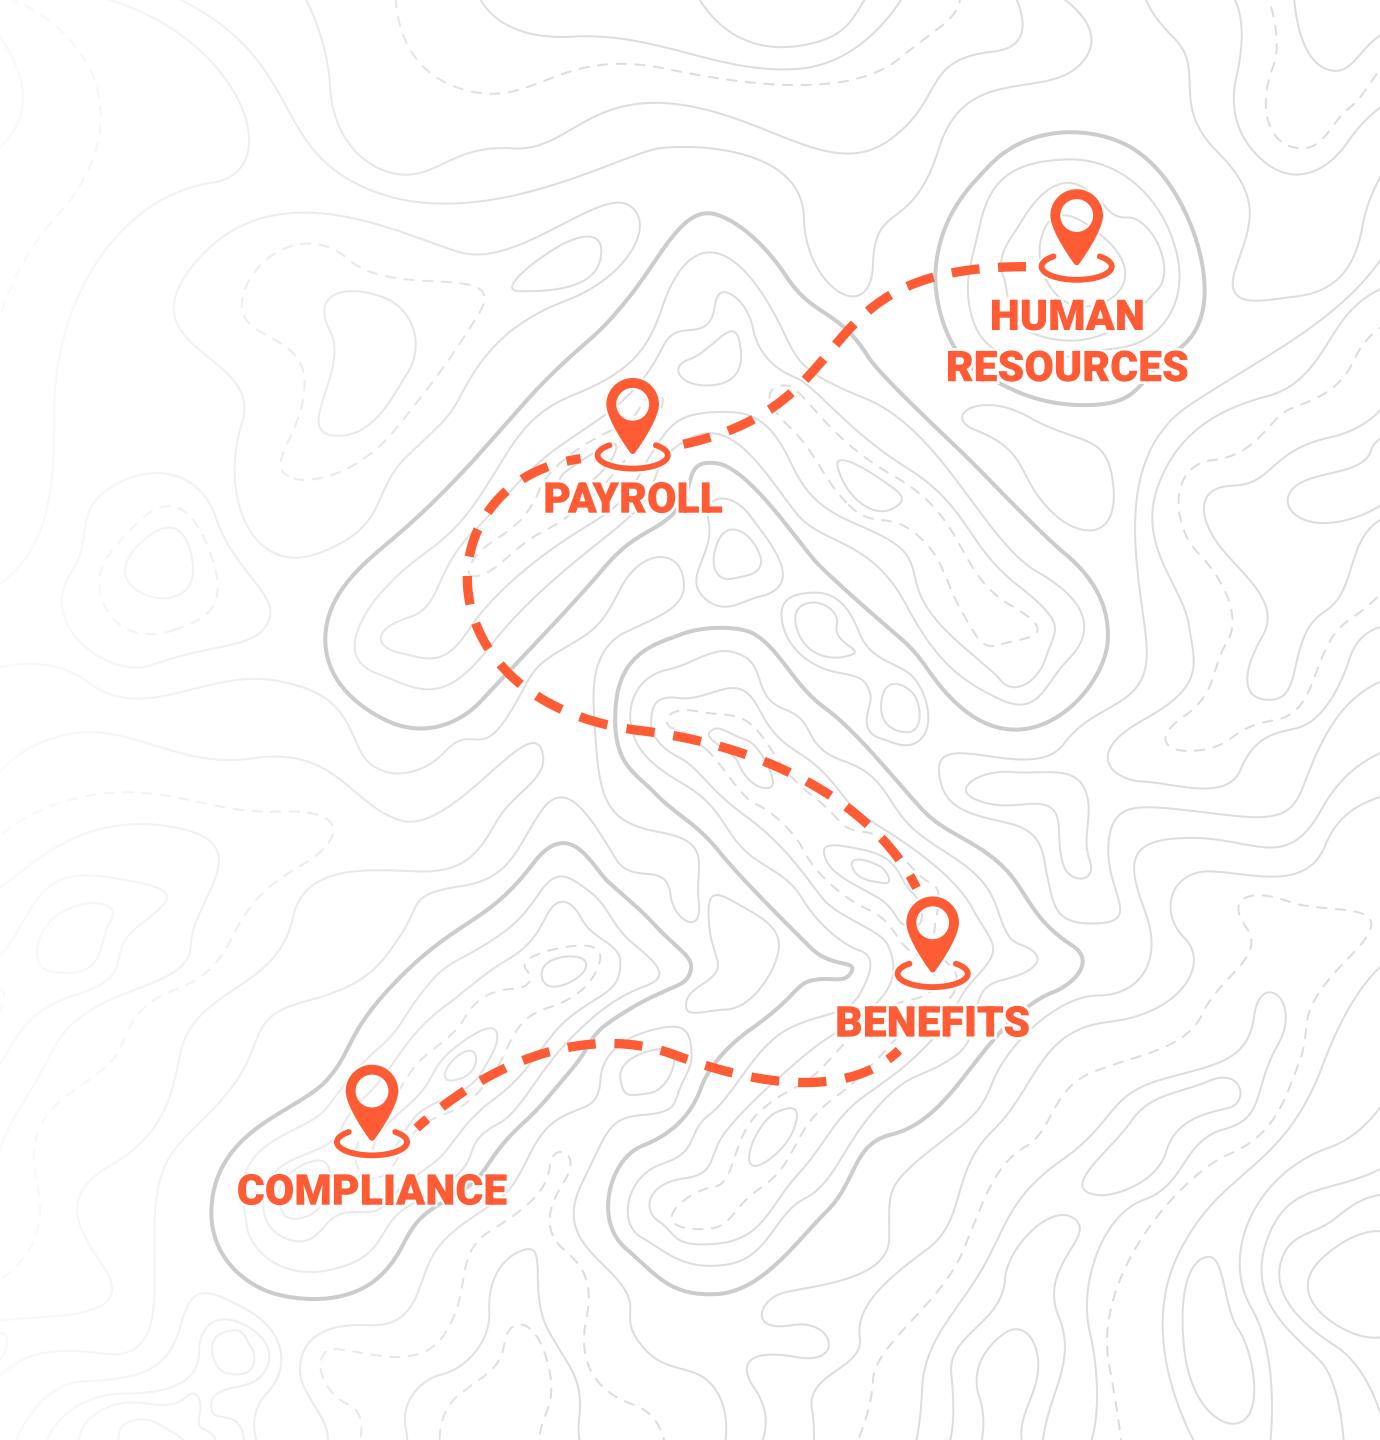

## Points of Interest

There are several important stops to make as you begin your journey with us. These points of interest will provide valuable information and answer any questions you may have.

Visit the link below to find answers to all your compliance, benefits, payroll, and HR-related questions!